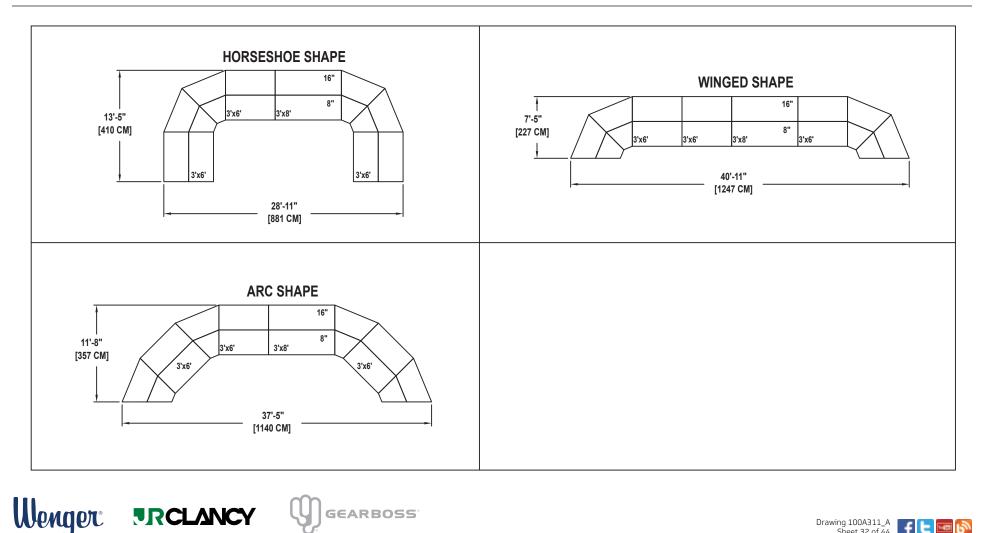

## SEATED CHORAL RISER SET NO. 425

SEATING CAPACITY NOT USING THE FLOOR, 38. SEATING CAPACITY WITH ONE ROW ON THE FLOOR, 51. SEATING CAPACITY IS BASED ON 26" CHAIR SPACING.

Drawing 100A311\_A Sheet 32 of 44